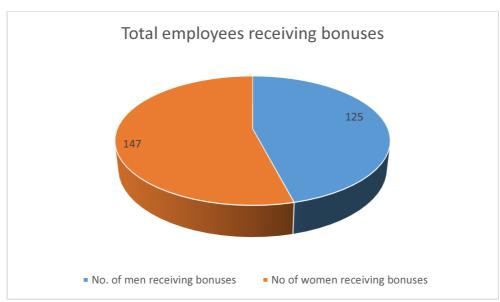

## DSV Air & Sea Limited Gender Pay Gap Report

|                                         | Pay Gap     | (April 201   | .8)         |       |                        |
|-----------------------------------------|-------------|--------------|-------------|-------|------------------------|
| Demography (Full paid emplo             |             |              | -           |       |                        |
| Total number of men                     |             |              |             |       | 158                    |
| Total number of women                   |             |              |             |       | 166                    |
| Total                                   |             |              |             |       | 324                    |
|                                         |             |              |             |       |                        |
| Mean pay for men                        |             |              |             |       | £19.68                 |
| Mean pay for women                      |             |              |             |       | £15.33                 |
| Mean gap %                              |             |              |             |       | 22.10%                 |
|                                         |             |              |             |       |                        |
| Median pay for men                      |             |              |             |       | £16.23                 |
| Median pay for women                    |             |              |             |       | £13.78                 |
| Median gap %                            |             |              |             |       | 15.10%                 |
|                                         |             |              |             |       |                        |
| Proportio                               | n of men &  | women i      | n each quar | tile  |                        |
|                                         | Male        | %            | Female      | %     | Total                  |
| Upper quartile                          | 58          | 71.6%        | 23          | 28.4% | 81                     |
| Upper middle quartile                   | 37          | 45.7%        | 44          | 54.3% | 81                     |
| Lower middle quartile                   | 30          | 37.0%        | 51          | 63.0% | 81                     |
| Lower quartile                          | 33          | 40.7%        | 48          | 59.3% | 81                     |
|                                         |             |              |             |       |                        |
|                                         | Bonus Gap   | o (2017 -  2 | 018)        |       |                        |
| Total number of men receiving bonuses   |             |              |             |       | 125                    |
| Total number of women receiving bonuses |             |              |             |       | 147                    |
| Total                                   |             |              |             |       | 272                    |
|                                         |             |              |             |       |                        |
| Total value of male bonuses             |             |              |             |       | £531,251.30            |
| Total value of female bonuses           |             |              |             |       | £253,813.53            |
| Mean male bonuses                       |             |              |             |       | C4 250 01              |
| Mean female bonuses                     |             |              |             |       | £4,250.01<br>£1,726.62 |
| Mean bonus gap %                        |             |              |             |       | 59.4%                  |
| Weari borius gap 76                     |             |              |             |       | 59.470                 |
| Proportion of men & women               | receiving h | nuses        |             |       |                        |
| Men                                     |             |              |             |       | 76.7%                  |
| Women                                   |             |              |             |       | 85.0%                  |
|                                         |             |              |             |       | 05.070                 |
| Male median bonus payment               |             |              |             |       | £700.00                |
| Female median bonus payment             |             |              |             |       | £650.00                |
| Median bonus gap                        |             |              |             |       | 7.1%                   |