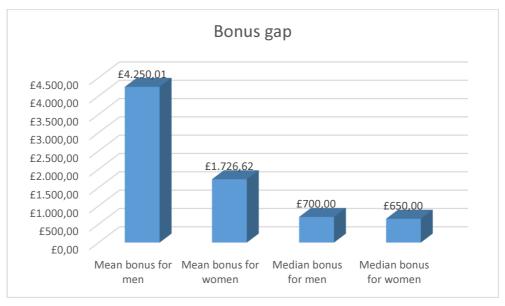

## DSV Air & Sea Limited Gender Pay Gap Report

|                                         | Pay Gap     | (April 201   | .8)         |       |                        |
|-----------------------------------------|-------------|--------------|-------------|-------|------------------------|
| Demography (Full paid emplo             |             |              | -           |       |                        |
| Total number of men                     |             |              |             |       | 158                    |
| Total number of women                   |             |              |             |       | 166                    |
| Total                                   |             |              |             |       | 324                    |
|                                         |             |              |             |       |                        |
| Mean pay for men                        |             |              |             |       | £19.68                 |
| Mean pay for women                      |             |              |             |       | £15.33                 |
| Mean gap %                              |             |              |             |       | 22.10%                 |
|                                         |             |              |             |       |                        |
| Median pay for men                      |             |              |             |       | £16.23                 |
| Median pay for women                    |             |              |             |       | £13.78                 |
| Median gap %                            |             |              |             |       | 15.10%                 |
|                                         |             |              |             |       |                        |
| Proportio                               | n of men &  | women i      | n each quar | tile  |                        |
|                                         | Male        | %            | Female      | %     | Total                  |
| Upper quartile                          | 58          | 71.6%        | 23          | 28.4% | 81                     |
| Upper middle quartile                   | 37          | 45.7%        | 44          | 54.3% | 81                     |
| Lower middle quartile                   | 30          | 37.0%        | 51          | 63.0% | 81                     |
| Lower quartile                          | 33          | 40.7%        | 48          | 59.3% | 81                     |
|                                         |             |              |             |       |                        |
|                                         | Bonus Gap   | o (2017 -  2 | 018)        |       |                        |
| Total number of men receiving bonuses   |             |              |             |       | 125                    |
| Total number of women receiving bonuses |             |              |             |       | 147                    |
| Total                                   |             |              |             |       | 272                    |
|                                         |             |              |             |       |                        |
| Total value of male bonuses             |             |              |             |       | £531,251.30            |
| Total value of female bonuses           |             |              |             |       | £253,813.53            |
| Mean male bonuses                       |             |              |             |       | C4 250 01              |
| Mean female bonuses                     |             |              |             |       | £4,250.01<br>£1,726.62 |
| Mean bonus gap %                        |             |              |             |       | 59.4%                  |
| Weari borius gap 76                     |             |              |             |       | 59.470                 |
| Proportion of men & women               | receiving h | nuses        |             |       |                        |
| Men                                     |             |              |             |       | 76.7%                  |
| Women                                   |             |              |             |       | 85.0%                  |
|                                         |             |              |             |       | 05.070                 |
| Male median bonus payment               |             |              |             |       | £700.00                |
| Female median bonus payment             |             |              |             |       | £650.00                |
| Median bonus gap                        |             |              |             |       | 7.1%                   |