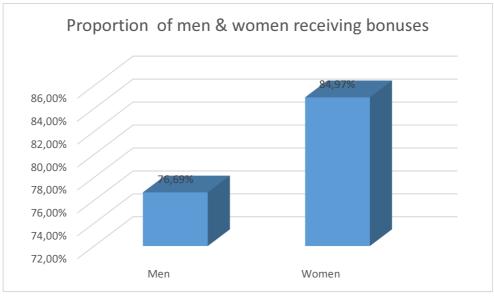

## DSV Air & Sea Limited Gender Pay Gap Report

|                                         | Pay Gap     | (April 201   | .8)         |       |                        |
|-----------------------------------------|-------------|--------------|-------------|-------|------------------------|
| Demography (Full paid emplo             |             |              | -           |       |                        |
| Total number of men                     |             |              |             |       | 158                    |
| Total number of women                   |             |              |             |       | 166                    |
| Total                                   |             |              |             |       | 324                    |
|                                         |             |              |             |       |                        |
| Mean pay for men                        |             |              |             |       | £19.68                 |
| Mean pay for women                      |             |              |             |       | £15.33                 |
| Mean gap %                              |             |              |             |       | 22.10%                 |
|                                         |             |              |             |       |                        |
| Median pay for men                      |             |              |             |       | £16.23                 |
| Median pay for women                    |             |              |             |       | £13.78                 |
| Median gap %                            |             |              |             |       | 15.10%                 |
|                                         |             |              |             |       |                        |
| Proportio                               | n of men &  | women i      | n each quar | tile  |                        |
|                                         | Male        | %            | Female      | %     | Total                  |
| Upper quartile                          | 58          | 71.6%        | 23          | 28.4% | 81                     |
| Upper middle quartile                   | 37          | 45.7%        | 44          | 54.3% | 81                     |
| Lower middle quartile                   | 30          | 37.0%        | 51          | 63.0% | 81                     |
| Lower quartile                          | 33          | 40.7%        | 48          | 59.3% | 81                     |
|                                         |             |              |             |       |                        |
|                                         | Bonus Gap   | o (2017 -  2 | 018)        |       |                        |
| Total number of men receiving bonuses   |             |              |             |       | 125                    |
| Total number of women receiving bonuses |             |              |             |       | 147                    |
| Total                                   |             |              |             |       | 272                    |
|                                         |             |              |             |       |                        |
| Total value of male bonuses             |             |              |             |       | £531,251.30            |
| Total value of female bonuses           |             |              |             |       | £253,813.53            |
| Mean male bonuses                       |             |              |             |       | C4 250 01              |
| Mean female bonuses                     |             |              |             |       | £4,250.01<br>£1,726.62 |
| Mean bonus gap %                        |             |              |             |       | 59.4%                  |
| Weari borius gap 76                     |             |              |             |       | 59.470                 |
| Proportion of men & women               | receiving h | nuses        |             |       |                        |
| Men                                     |             |              |             |       | 76.7%                  |
| Women                                   |             |              |             |       | 85.0%                  |
|                                         |             |              |             |       | 05.070                 |
| Male median bonus payment               |             |              |             |       | £700.00                |
| Female median bonus payment             |             |              |             |       | £650.00                |
| Median bonus gap                        |             |              |             |       | 7.1%                   |