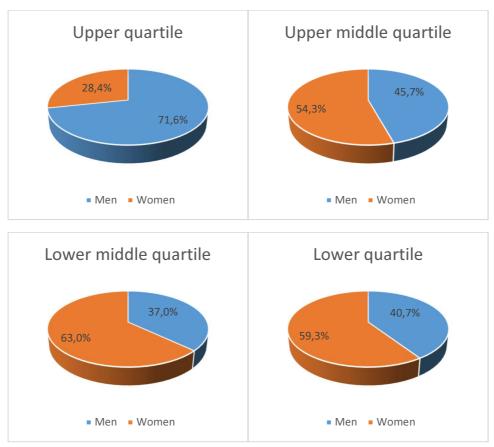

## DSV Air & Sea Limited Gender Pay Gap Report

|                                         | Pay Gap     | (April 201   | .8)         |       |                        |
|-----------------------------------------|-------------|--------------|-------------|-------|------------------------|
| Demography (Full paid emplo             |             |              | -           |       |                        |
| Total number of men                     |             |              |             |       | 158                    |
| Total number of women                   |             |              |             |       | 166                    |
| Total                                   |             |              |             |       | 324                    |
|                                         |             |              |             |       |                        |
| Mean pay for men                        |             |              |             |       | £19.68                 |
| Mean pay for women                      |             |              |             |       | £15.33                 |
| Mean gap %                              |             |              |             |       | 22.10%                 |
|                                         |             |              |             |       |                        |
| Median pay for men                      |             |              |             |       | £16.23                 |
| Median pay for women                    |             |              |             |       | £13.78                 |
| Median gap %                            |             |              |             |       | 15.10%                 |
|                                         |             |              |             |       |                        |
| Proportio                               | n of men &  | women i      | n each quar | tile  |                        |
|                                         | Male        | %            | Female      | %     | Total                  |
| Upper quartile                          | 58          | 71.6%        | 23          | 28.4% | 81                     |
| Upper middle quartile                   | 37          | 45.7%        | 44          | 54.3% | 81                     |
| Lower middle quartile                   | 30          | 37.0%        | 51          | 63.0% | 81                     |
| Lower quartile                          | 33          | 40.7%        | 48          | 59.3% | 81                     |
|                                         |             |              |             |       |                        |
|                                         | Bonus Gap   | o (2017 -  2 | 018)        |       |                        |
| Total number of men receiving bonuses   |             |              |             |       | 125                    |
| Total number of women receiving bonuses |             |              |             |       | 147                    |
| Total                                   |             |              |             |       | 272                    |
|                                         |             |              |             |       |                        |
| Total value of male bonuses             |             |              |             |       | £531,251.30            |
| Total value of female bonuses           |             |              |             |       | £253,813.53            |
| Mean male bonuses                       |             |              |             |       | C4 250 01              |
| Mean female bonuses                     |             |              |             |       | £4,250.01<br>£1,726.62 |
| Mean bonus gap %                        |             |              |             |       | 59.4%                  |
| Weari borius gap 76                     |             |              |             |       | 59.470                 |
| Proportion of men & women               | receiving h | nuses        |             |       |                        |
| Men                                     |             |              |             |       | 76.7%                  |
| Women                                   |             |              |             |       | 85.0%                  |
|                                         |             |              |             |       | 05.070                 |
| Male median bonus payment               |             |              |             |       | £700.00                |
| Female median bonus payment             |             |              |             |       | £650.00                |
| Median bonus gap                        |             |              |             |       | 7.1%                   |