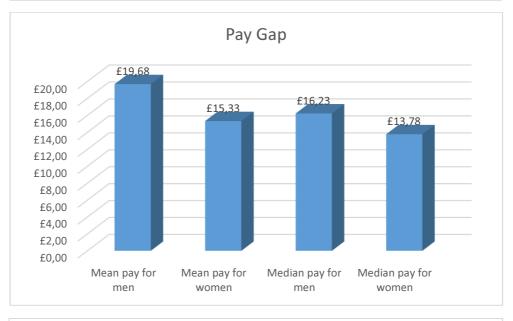

## DSV Air & Sea Limited Gender Pay Gap Report

|                                         | Pay Gap     | (April 201   | .8)         |       |                        |
|-----------------------------------------|-------------|--------------|-------------|-------|------------------------|
| Demography (Full paid emplo             |             |              | -           |       |                        |
| Total number of men                     |             |              |             |       | 158                    |
| Total number of women                   |             |              |             |       | 166                    |
| Total                                   |             |              |             |       | 324                    |
|                                         |             |              |             |       |                        |
| Mean pay for men                        |             |              |             |       | £19.68                 |
| Mean pay for women                      |             |              |             |       | £15.33                 |
| Mean gap %                              |             |              |             |       | 22.10%                 |
|                                         |             |              |             |       |                        |
| Median pay for men                      |             |              |             |       | £16.23                 |
| Median pay for women                    |             |              |             |       | £13.78                 |
| Median gap %                            |             |              |             |       | 15.10%                 |
|                                         |             |              |             |       |                        |
| Proportio                               | n of men &  | women i      | n each quar | tile  |                        |
|                                         | Male        | %            | Female      | %     | Total                  |
| Upper quartile                          | 58          | 71.6%        | 23          | 28.4% | 81                     |
| Upper middle quartile                   | 37          | 45.7%        | 44          | 54.3% | 81                     |
| Lower middle quartile                   | 30          | 37.0%        | 51          | 63.0% | 81                     |
| Lower quartile                          | 33          | 40.7%        | 48          | 59.3% | 81                     |
|                                         |             |              |             |       |                        |
|                                         | Bonus Gap   | o (2017 -  2 | 018)        |       |                        |
| Total number of men receiving bonuses   |             |              |             |       | 125                    |
| Total number of women receiving bonuses |             |              |             |       | 147                    |
| Total                                   |             |              |             |       | 272                    |
|                                         |             |              |             |       |                        |
| Total value of male bonuses             |             |              |             |       | £531,251.30            |
| Total value of female bonuses           |             |              |             |       | £253,813.53            |
| Mean male bonuses                       |             |              |             |       | C4 250 01              |
| Mean female bonuses                     |             |              |             |       | £4,250.01<br>£1,726.62 |
| Mean bonus gap %                        |             |              |             |       | 59.4%                  |
| Weari borius gap 76                     |             |              |             |       | 59.470                 |
| Proportion of men & women               | receiving h | nuses        |             |       |                        |
| Men                                     |             |              |             |       | 76.7%                  |
| Women                                   |             |              |             |       | 85.0%                  |
|                                         |             |              |             |       | 05.070                 |
| Male median bonus payment               |             |              |             |       | £700.00                |
| Female median bonus payment             |             |              |             |       | £650.00                |
| Median bonus gap                        |             |              |             |       | 7.1%                   |