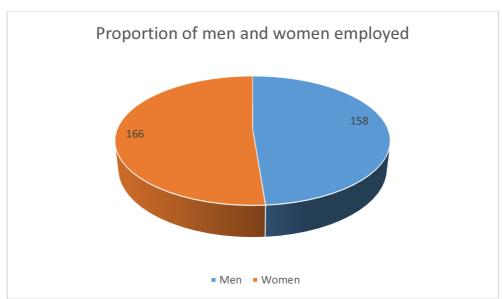

## DSV Air & Sea Limited Gender Pay Gap Report

|                                         | Pay Gap     | (April 201   | .8)         |       |                        |
|-----------------------------------------|-------------|--------------|-------------|-------|------------------------|
| Demography (Full paid emplo             |             |              | -           |       |                        |
| Total number of men                     |             |              |             |       | 158                    |
| Total number of women                   |             |              |             |       | 166                    |
| Total                                   |             |              |             |       | 324                    |
|                                         |             |              |             |       |                        |
| Mean pay for men                        |             |              |             |       | £19.68                 |
| Mean pay for women                      |             |              |             |       | £15.33                 |
| Mean gap %                              |             |              |             |       | 22.10%                 |
|                                         |             |              |             |       |                        |
| Median pay for men                      |             |              |             |       | £16.23                 |
| Median pay for women                    |             |              |             |       | £13.78                 |
| Median gap %                            |             |              |             |       | 15.10%                 |
|                                         |             |              |             |       |                        |
| Proportio                               | n of men &  | women i      | n each quar | tile  |                        |
|                                         | Male        | %            | Female      | %     | Total                  |
| Upper quartile                          | 58          | 71.6%        | 23          | 28.4% | 81                     |
| Upper middle quartile                   | 37          | 45.7%        | 44          | 54.3% | 81                     |
| Lower middle quartile                   | 30          | 37.0%        | 51          | 63.0% | 81                     |
| Lower quartile                          | 33          | 40.7%        | 48          | 59.3% | 81                     |
|                                         |             |              |             |       |                        |
|                                         | Bonus Gap   | o (2017 -  2 | 018)        |       |                        |
| Total number of men receiving bonuses   |             |              |             |       | 125                    |
| Total number of women receiving bonuses |             |              |             |       | 147                    |
| Total                                   |             |              |             |       | 272                    |
|                                         |             |              |             |       |                        |
| Total value of male bonuses             |             |              |             |       | £531,251.30            |
| Total value of female bonuses           |             |              |             |       | £253,813.53            |
| Mean male bonuses                       |             |              |             |       | C4 250 01              |
| Mean female bonuses                     |             |              |             |       | £4,250.01<br>£1,726.62 |
| Mean bonus gap %                        |             |              |             |       | 59.4%                  |
| Weari borius gap 76                     |             |              |             |       | 59.470                 |
| Proportion of men & women               | receiving h | nuses        |             |       |                        |
| Men                                     |             |              |             |       | 76.7%                  |
| Women                                   |             |              |             |       | 85.0%                  |
|                                         |             |              |             |       | 05.070                 |
| Male median bonus payment               |             |              |             |       | £700.00                |
| Female median bonus payment             |             |              |             |       | £650.00                |
| Median bonus gap                        |             |              |             |       | 7.1%                   |