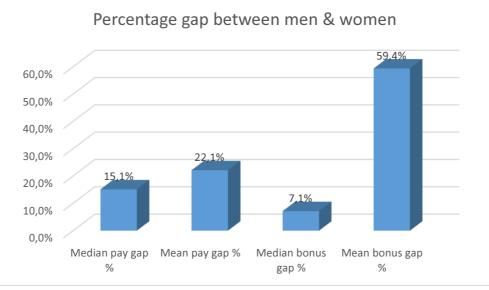

## DSV Air & Sea Limited Gender Pay Gap Report

|                                         | Pay Gap     | (April 201   | .8)         |       |                        |
|-----------------------------------------|-------------|--------------|-------------|-------|------------------------|
| Demography (Full paid emplo             |             |              | -           |       |                        |
| Total number of men                     |             |              |             |       | 158                    |
| Total number of women                   |             |              |             |       | 166                    |
| Total                                   |             |              |             |       | 324                    |
|                                         |             |              |             |       |                        |
| Mean pay for men                        |             |              |             |       | £19.68                 |
| Mean pay for women                      |             |              |             |       | £15.33                 |
| Mean gap %                              |             |              |             |       | 22.10%                 |
|                                         |             |              |             |       |                        |
| Median pay for men                      |             |              |             |       | £16.23                 |
| Median pay for women                    |             |              |             |       | £13.78                 |
| Median gap %                            |             |              |             |       | 15.10%                 |
|                                         |             |              |             |       |                        |
| Proportio                               | n of men &  | women i      | n each quar | tile  |                        |
|                                         | Male        | %            | Female      | %     | Total                  |
| Upper quartile                          | 58          | 71.6%        | 23          | 28.4% | 81                     |
| Upper middle quartile                   | 37          | 45.7%        | 44          | 54.3% | 81                     |
| Lower middle quartile                   | 30          | 37.0%        | 51          | 63.0% | 81                     |
| Lower quartile                          | 33          | 40.7%        | 48          | 59.3% | 81                     |
|                                         |             |              |             |       |                        |
|                                         | Bonus Gap   | o (2017 -  2 | 018)        |       |                        |
| Total number of men receiving bonuses   |             |              |             |       | 125                    |
| Total number of women receiving bonuses |             |              |             |       | 147                    |
| Total                                   |             |              |             |       | 272                    |
|                                         |             |              |             |       |                        |
| Total value of male bonuses             |             |              |             |       | £531,251.30            |
| Total value of female bonuses           |             |              |             |       | £253,813.53            |
| Mean male bonuses                       |             |              |             |       | C4 250 01              |
| Mean female bonuses                     |             |              |             |       | £4,250.01<br>£1,726.62 |
| Mean bonus gap %                        |             |              |             |       | 59.4%                  |
| Weari borius gap 76                     |             |              |             |       | 59.470                 |
| Proportion of men & women               | receiving h | nuses        |             |       |                        |
| Men                                     |             |              |             |       | 76.7%                  |
| Women                                   |             |              |             |       | 85.0%                  |
|                                         |             |              |             |       | 05.070                 |
| Male median bonus payment               |             |              |             |       | £700.00                |
| Female median bonus payment             |             |              |             |       | £650.00                |
| Median bonus gap                        |             |              |             |       | 7.1%                   |