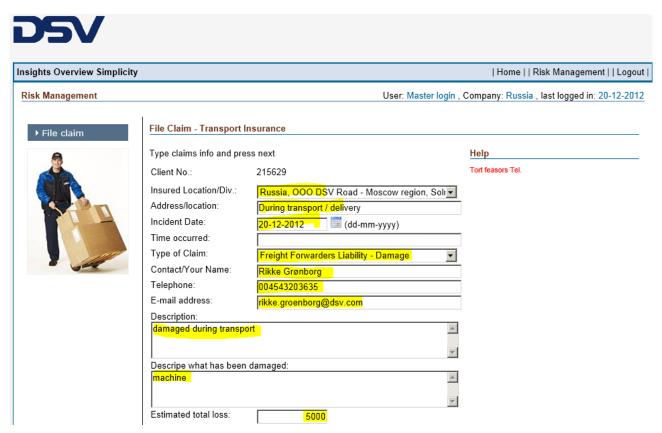

## 1 Report the claim on X-Net

After using the link you will enter the below page.

Click next

Insured location: choose the local DSV Office

Address/location: where the damage occurred (during transport or unloading)

Incident date: date of when the damage occurred

Time: estimated time of day

Type of claim: damage, total loss (remember to always report it under Freight Forwarders Liability)

Contact/your contact: Your contact name

Description: description of what happened

Estimated loss: The claimed amount towards DSV

| I                        |                               |
|--------------------------|-------------------------------|
| Transport                |                               |
| Customer Name:           | Supergros                     |
| Customer reference:      | 1233                          |
| Contractor:              |                               |
| Means of Transport:      | Truck                         |
| - Container/Trailer No.: |                               |
| INCO-terms:              | DDP                           |
| Identification:          | _                             |
| POL:                     | Denmark                       |
| POD:                     | Russia                        |
| Transport Country:       | Denmark                       |
| B/L Date:                | 18-12-2012 (dd-mm-yyyy)       |
| Transport start:         | 18-12-2012 (dd-mm-yyyy)       |
| Transport reference:     | k <mark>deit-12545</mark>     |
| Commodity:               | Ordinary new commercial goods |
| Damaged goods in kilo:   | 10                            |
| SDR:                     |                               |
| SDR-rate of exchange:    |                               |