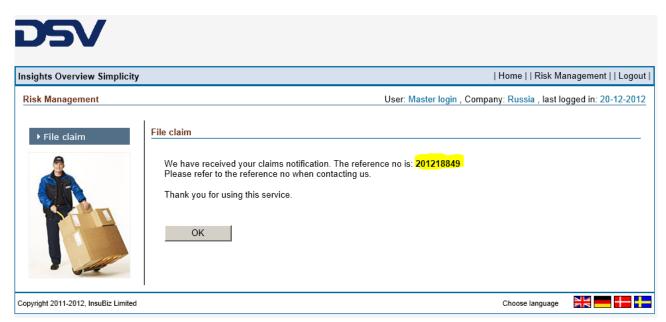

Total view of all the data that has been entered.

All all is ok, press "Next"

Before pressing "OK" please note the claim number, which will be your reference number.

Your claim has now been reported!