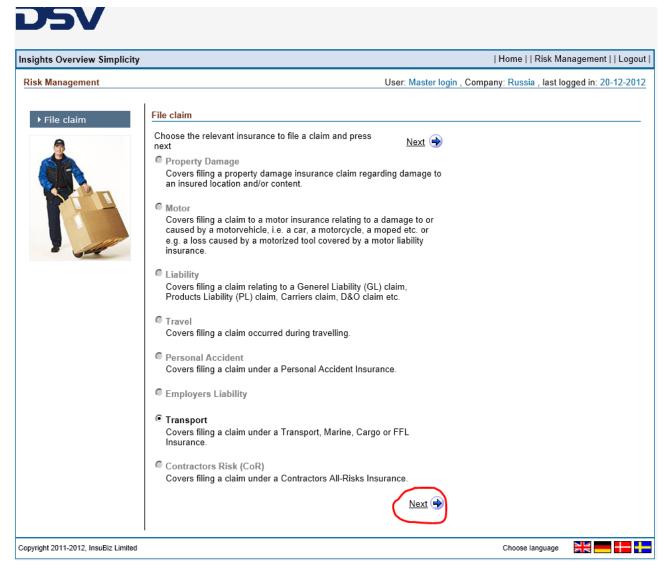

## 1 Report the claim on X-Net

After using the link you will enter the below page.

Click next

Insured location: choose the local DSV Office

Address/location: where the damage occurred (during transport or unloading)

Incident date: date of when the damage occurred

Time: estimated time of day

Type of claim: damage, total loss (remember to always report it under Freight Forwarders Liability)

Contact/your contact: Your contact name

Description: description of what happened

Estimated loss: The claimed amount towards DSV

| I                        |                               |
|--------------------------|-------------------------------|
| Transport                |                               |
| Customer Name:           | Supergros                     |
| Customer reference:      | 1233                          |
| Contractor:              |                               |
| Means of Transport:      | Truck                         |
| - Container/Trailer No.: |                               |
| INCO-terms:              | DDP                           |
| Identification:          | _                             |
| POL:                     | Denmark                       |
| POD:                     | Russia                        |
| Transport Country:       | Denmark                       |
| B/L Date:                | 18-12-2012 (dd-mm-yyyy)       |
| Transport start:         | 18-12-2012 (dd-mm-yyyy)       |
| Transport reference:     | k <mark>deit-12545</mark>     |
| Commodity:               | Ordinary new commercial goods |
| Damaged goods in kilo:   | 10                            |
| SDR:                     |                               |
| SDR-rate of exchange:    |                               |